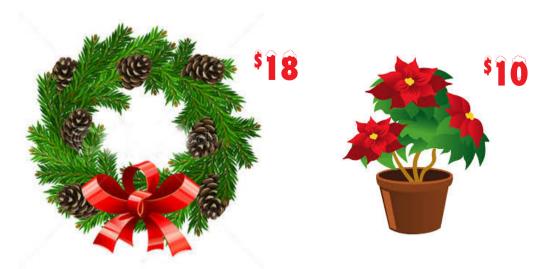

## Annual Wreath & Poinsettia SALE

It's time to order for the Holidays! The Syracuse Christmas Tree Farm will be supplying us with their **22" "holly berry" wreaths decorated with pinecones and a bow**. They are handmade locally and are a great value at \$18. Poinsettias are available again this year and in red and white. 6" pots are \$10 each.