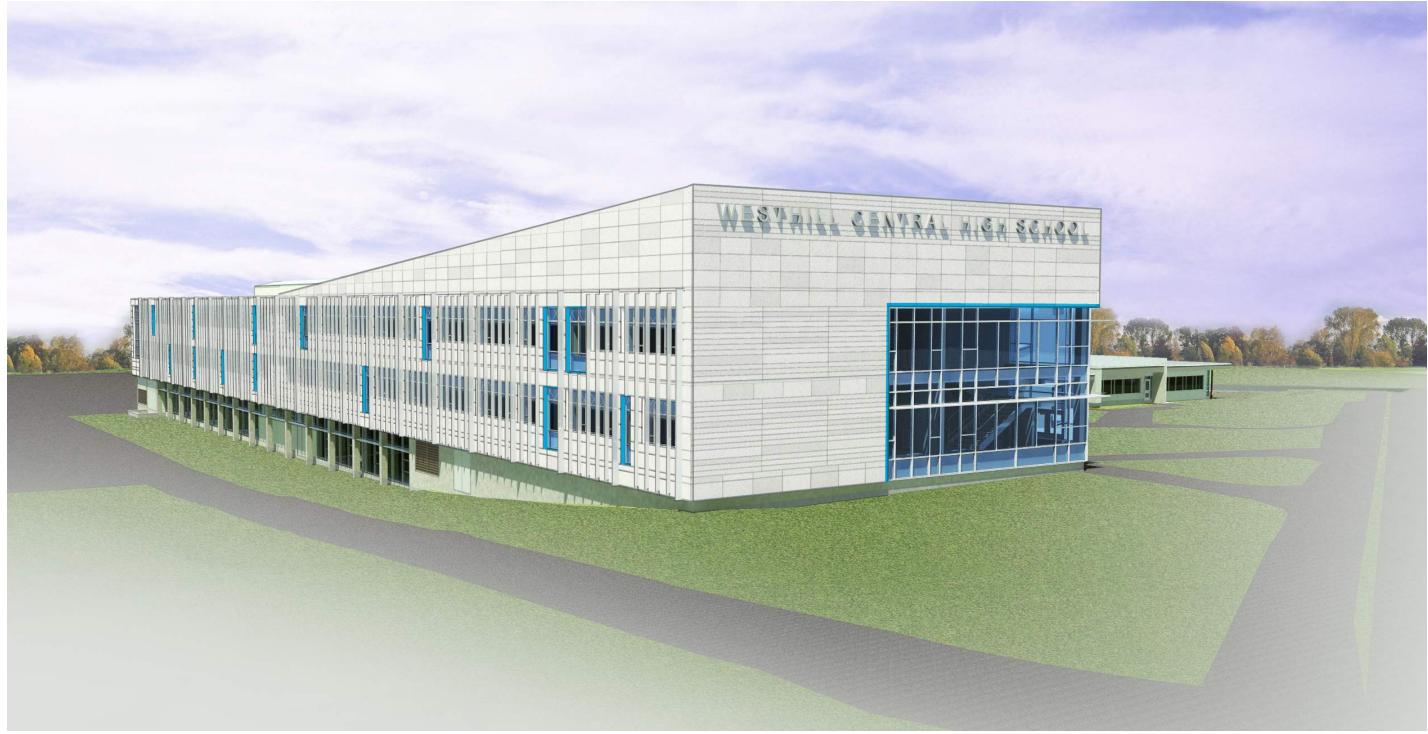

### Front Face of Campus

- Increase street presence and mask roofscape.
- Reflect dynamic, not static nature of the education within.

BELLEYUE AVE.

### Front Face of Campus

- Increase street presence and mask roofscape.

 Reflect dynamic, not static nature of the education within.

ONONDAGA BLD.

BELLEYUE AVE.

# Relationship to Existing Building

- Horizontality Vs.
  Verticality
- Reinforcing column lines
- Color and Texture
- Rational Purity
- Object/ Mass on a base