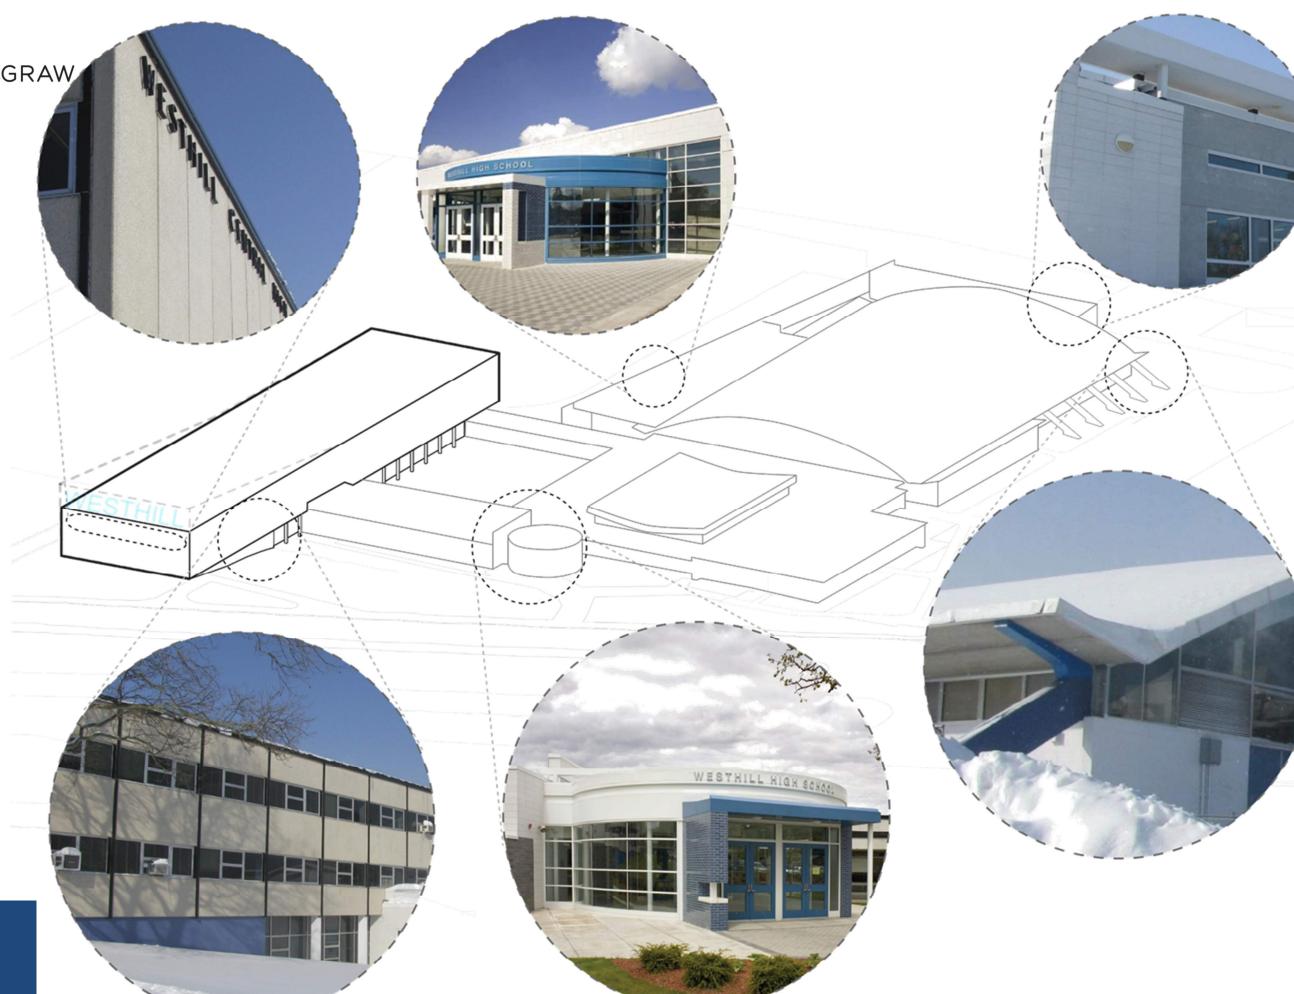

# Relationship to Existing Building

- Horizontality Vs.
  Verticality
- Reinforcing column lines
- Color and Texture
- Rational Purity
- Object/ Mass on a base

### Front Face of Campus

- Increase street presence and mask roofscape.
- Reflect dynamic, not static nature of the education within.

BELLEYUE AVE.

### Front Face of Campus

- Increase street presence and mask roofscape.

 Reflect dynamic, not static nature of the education within.

ONONDAGA BLD.

BELLEYUE AVE.