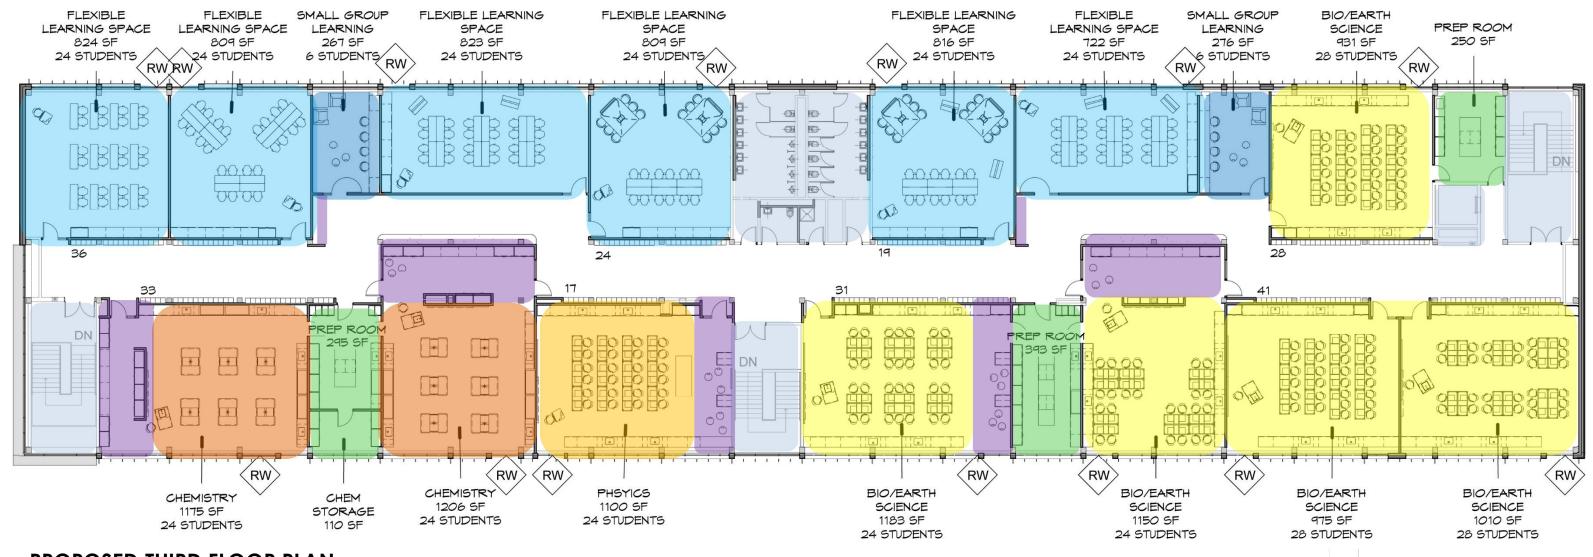

**NORTH** 

PROPOSED THIRD FLOOR PLAN

296 LOCKERS

**NORTH** 

SPACES SCIENCE LABS FLEXIBLE LEARNING

**SMALL GROUP** PREP ROOMS

**FLEXIBLE LEARNING SPACE** 

**CHEMISTRY LAB** 

**WESTHILL HIGH SCHOOL** 

ACADEMIC WING **RENOVATION** 

**SMALL GROUP LEARNING** 

**PHYSICS ROOM** 

**COLLABORATION** 

PREP ROOMS

**BIOLOGY/EARTH SCIENCE ROOM** 

PROPOSED THIRD FLOOR PLAN

296 LOCKERS

SCIENCE LABS SPACES FLEXIBLE LEARNING 2

**SMALL GROUP** 3 PREP ROOMS