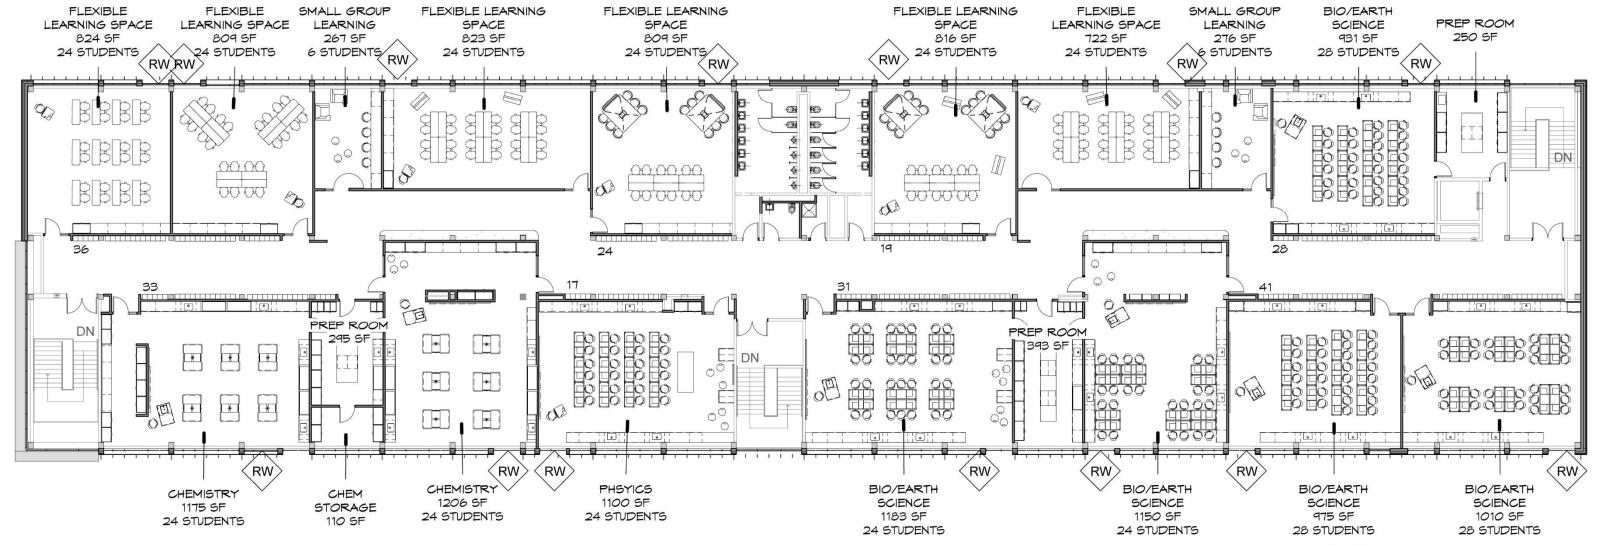

**NORTH** 

PROPOSED THIRD FLOOR PLAN

296 LOCKERS

**NORTH** 

SPACES SCIENCE LABS FLEXIBLE LEARNING

**SMALL GROUP** PREP ROOMS

**FLEXIBLE LEARNING SPACE** 

**CHEMISTRY LAB** 

**WESTHILL HIGH SCHOOL** 

ACADEMIC WING **RENOVATION** 

**SMALL GROUP LEARNING** 

**PHYSICS ROOM** 

**COLLABORATION** 

PREP ROOMS

**BIOLOGY/EARTH SCIENCE ROOM** 

PROPOSED THIRD FLOOR PLAN

296 LOCKERS

SCIENCE LABS SPACES FLEXIBLE LEARNING 2

**SMALL GROUP** 3 PREP ROOMS