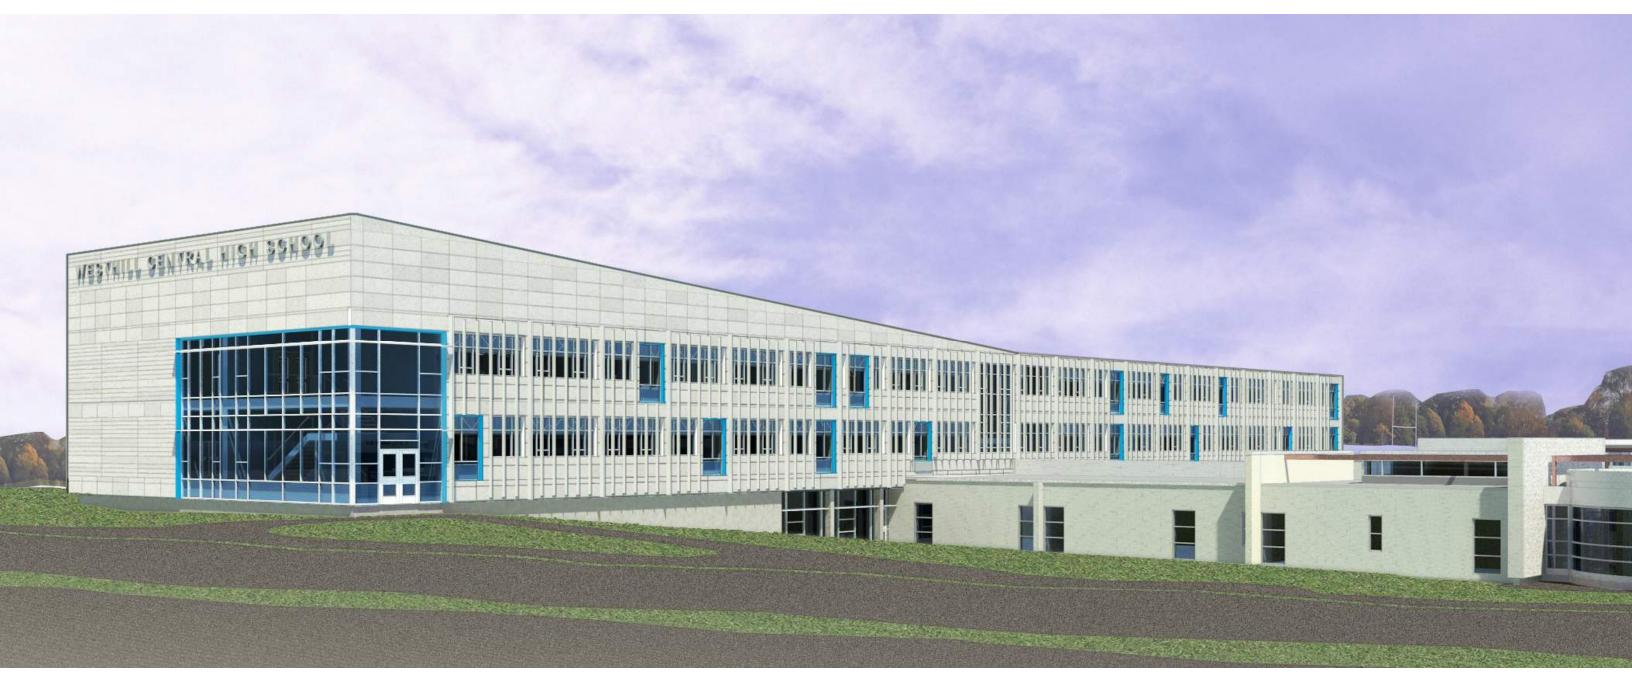

### Front Face of Campus

- Increase street presence and mask roofscape.
- Reflect dynamic, not static nature of the education within.

BELLEYUE AVE.

### Front Face of Campus

- Increase street presence and mask roofscape.

 Reflect dynamic, not static nature of the education within.

ONONDAGA BLD.

BELLEYUE AVE.

# Relationship to Existing Building

- Horizontality Vs.
  Verticality
- Reinforcing column lines
- Color and Texture
- Rational Purity
- Object/ Mass on a base