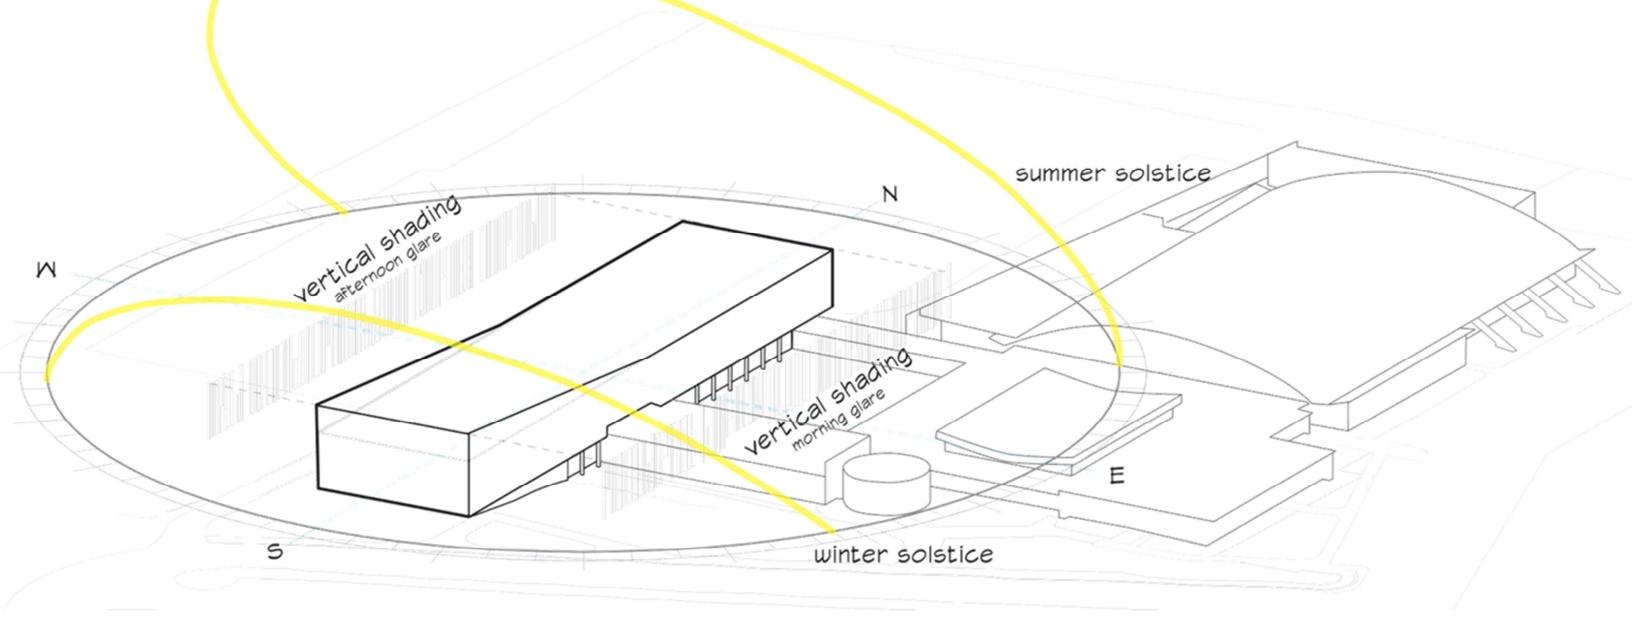

### Day Light

- East-West Light
  - Shade with vertical fins.
- Provide Views via a level of openness.
- Variety of access to light and views.