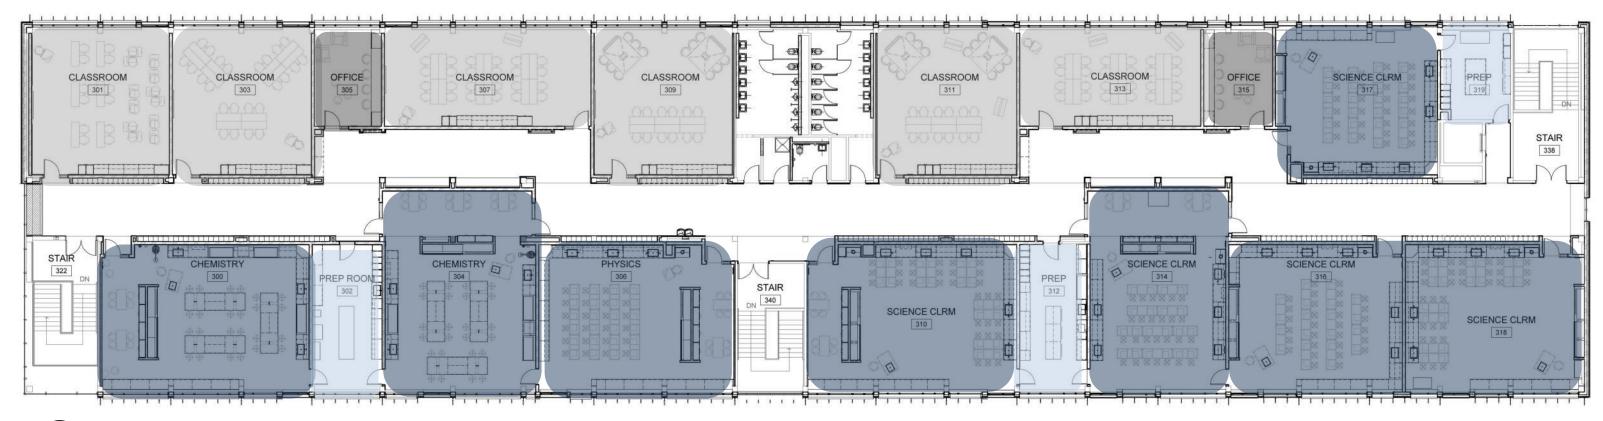

#### **WOMEN'S LOCKER ROOM**

**WESTHILL HIGH** 

**SCHOOL** 

- SCIENCE ROOMS
- **CLASSROOMS**
- SMALL GROUP LEARNING
- PREP ROOMS

**FLEXIBLE LEARNING SPACE** 

**SMALL GROUP LEARNING** 

THIRD FLOOR PLAN
CHEMISTRY CLASSROOMS

A - LECTURE/LAB

THIRD FLOOR PLAN SCIENCE ROOM

A - LECTURE/LAB

### THIRD FLOOR PLAN

TYPICAL CLASSROOM & SMALL GROUP LEARNING

A - SMALL GROUP LEARNING

**B-TYPICAL CLASSROOM** 

WESTHILL CENTRAL SCHOOL DISTRICT

WESTHILL CENTRAL SCHOOL DISTRICT

WESTHILL CENTRAL SCHOOL DISTRICT