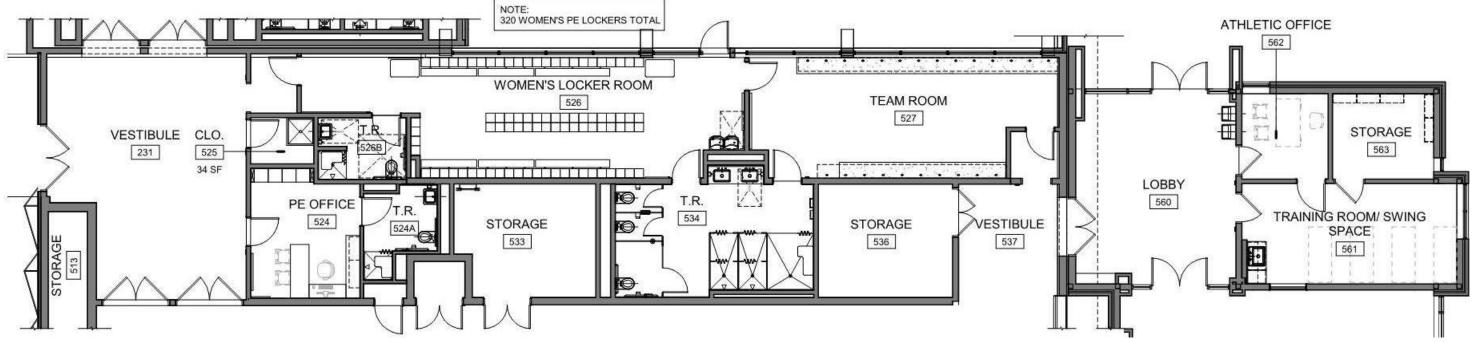

#### **WOMEN'S LOCKER ROOM**

**WESTHILL HIGH** 

**SCHOOL** 

- SCIENCE ROOMS
- **CLASSROOMS**
- SMALL GROUP LEARNING
- PREP ROOMS

**FLEXIBLE LEARNING SPACE** 

**SMALL GROUP LEARNING** 

THIRD FLOOR PLAN
CHEMISTRY CLASSROOMS