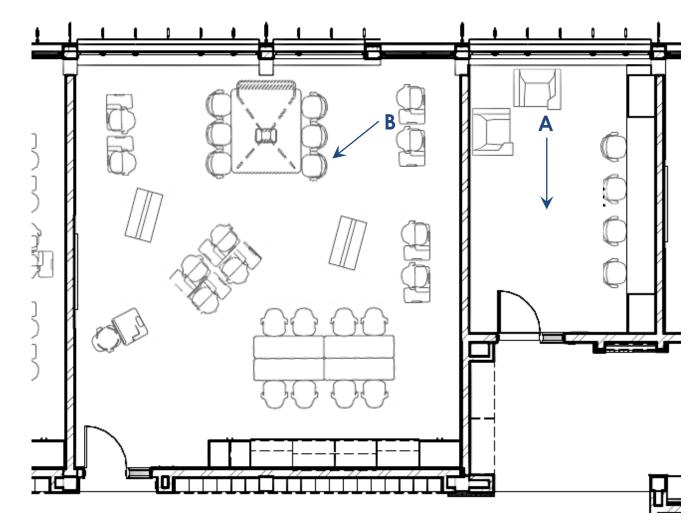

### THIRD FLOOR PLAN

TYPICAL CLASSROOM & SMALL GROUP LEARNING

A - SMALL GROUP LEARNING

**B-TYPICAL CLASSROOM** 

WESTHILL CENTRAL SCHOOL DISTRICT

WESTHILL CENTRAL SCHOOL DISTRICT

WESTHILL CENTRAL SCHOOL DISTRICT