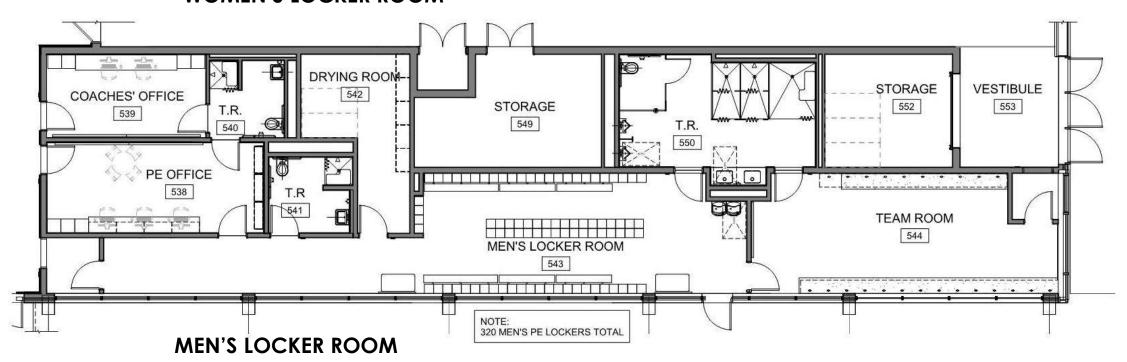

#### **WOMEN'S LOCKER ROOM**

**WESTHILL HIGH** 

**SCHOOL** 

- SCIENCE ROOMS
- **CLASSROOMS**
- SMALL GROUP LEARNING
- PREP ROOMS

**FLEXIBLE LEARNING SPACE** 

**SMALL GROUP LEARNING** 

THIRD FLOOR PLAN
CHEMISTRY CLASSROOMS