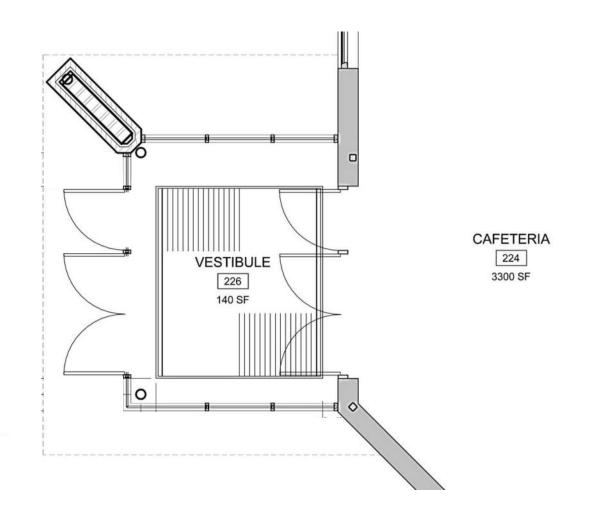

# WESTHILL HIGH SCHOOL

Board of Education Presentation

June 06<sup>th</sup>, 2016





## **AGENDA**

**OHMS PARENT DROP-OFF** 

HIGH SCHOOL LOCKER ROOMS

**EXTERIOR TOILET ROOMS** 

**GYMNASIUM CURTAIN WALL** 

**ACADEMIC WING 3RD FLOOR** 

**ACADEMIC WING EXTERIOR** 

**SCHEDULE** 









































#### **WOMEN'S LOCKER ROOM**





























**WESTHILL HIGH** 

**SCHOOL** 

- SCIENCE ROOMS
- **CLASSROOMS**
- SMALL GROUP LEARNING
- PREP ROOMS



**FLEXIBLE LEARNING SPACE** 



**SMALL GROUP LEARNING** 







THIRD FLOOR PLAN
CHEMISTRY CLASSROOMS



A - LECTURE/LAB











THIRD FLOOR PLAN SCIENCE ROOM

A - LECTURE/LAB









### THIRD FLOOR PLAN

TYPICAL CLASSROOM & SMALL GROUP LEARNING



A - SMALL GROUP LEARNING



**B-TYPICAL CLASSROOM** 

































WESTHILL CENTRAL SCHOOL DISTRICT







WESTHILL CENTRAL SCHOOL DISTRICT







WESTHILL CENTRAL SCHOOL DISTRICT





### **SCHEDULE**

**CONSTRUCTION DOCUMENTS** - END OF JUNE

**SED REVIEW (32-34 WEEKS)** - 24 JAN 17

ADDENDUM/FINAL APPROVAL (2 WKS.) - 6 FEB 17

**BID (6 WKS.)** -27 MA